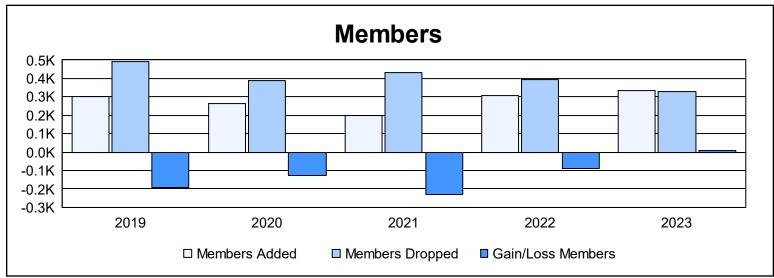

| Year      | New<br>Clubs | Dropped<br>Clubs | Gain/<br>Loss<br>Clubs | New<br>Members | Charter<br>Members | Reinstate<br>Members | Transfer<br>Members | Total<br>Member<br>Added | Total<br>Members<br>Dropped | Gain/<br>Loss<br>Members |
|-----------|--------------|------------------|------------------------|----------------|--------------------|----------------------|---------------------|--------------------------|-----------------------------|--------------------------|
| 2018-2019 | 1            | 7                | -6                     | 225            | 36                 | 28                   | 10                  | 299                      | 490                         | -191                     |
| 2019-2020 | 0            | 4                | -4                     | 225            | 0                  | 25                   | 12                  | 262                      | 388                         | -126                     |
| 2020-2021 | 0            | 2                | -2                     | 164            | 0                  | 23                   | 12                  | 199                      | 431                         | -232                     |
| 2021-2022 | 1            | 11               | -10                    | 226            | 40                 | 22                   | 18                  | 306                      | 396                         | -90                      |
| 2022-2023 | 0            | 0                | 0                      | 304            | 1                  | 15                   | 15                  | 335                      | 329                         | 6                        |
| Average   | 0            | 5                | -4                     | 229            | 15                 | 23                   | 13                  | 280                      | 407                         | -127                     |