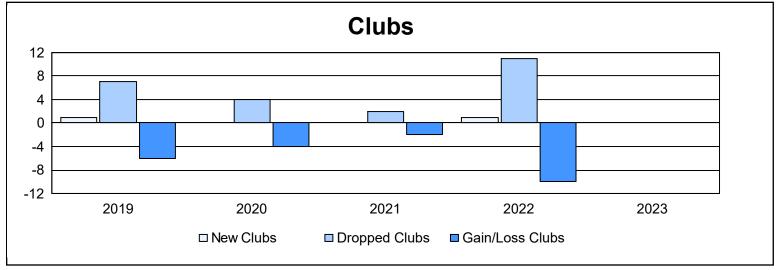

| Year      | New<br>Clubs | Dropped<br>Clubs | Gain/<br>Loss<br>Clubs | New<br>Members | Charter<br>Members | Reinstate<br>Members | Transfer<br>Members | Total<br>Member<br>Added | Total<br>Members<br>Dropped | Gain/<br>Loss<br>Members |
|-----------|--------------|------------------|------------------------|----------------|--------------------|----------------------|---------------------|--------------------------|-----------------------------|--------------------------|
| 2018-2019 | 1            | 7                | -6                     | 225            | 36                 | 28                   | 10                  | 299                      | 490                         | -191                     |
| 2019-2020 | 0            | 4                | -4                     | 225            | 0                  | 25                   | 12                  | 262                      | 388                         | -126                     |
| 2020-2021 | 0            | 2                | -2                     | 164            | 0                  | 23                   | 12                  | 199                      | 431                         | -232                     |
| 2021-2022 | 1            | 11               | -10                    | 226            | 40                 | 22                   | 18                  | 306                      | 396                         | -90                      |
| 2022-2023 | 0            | 0                | 0                      | 304            | 1                  | 15                   | 15                  | 335                      | 329                         | 6                        |
| Average   | 0            | 5                | -4                     | 229            | 15                 | 23                   | 13                  | 280                      | 407                         | -127                     |